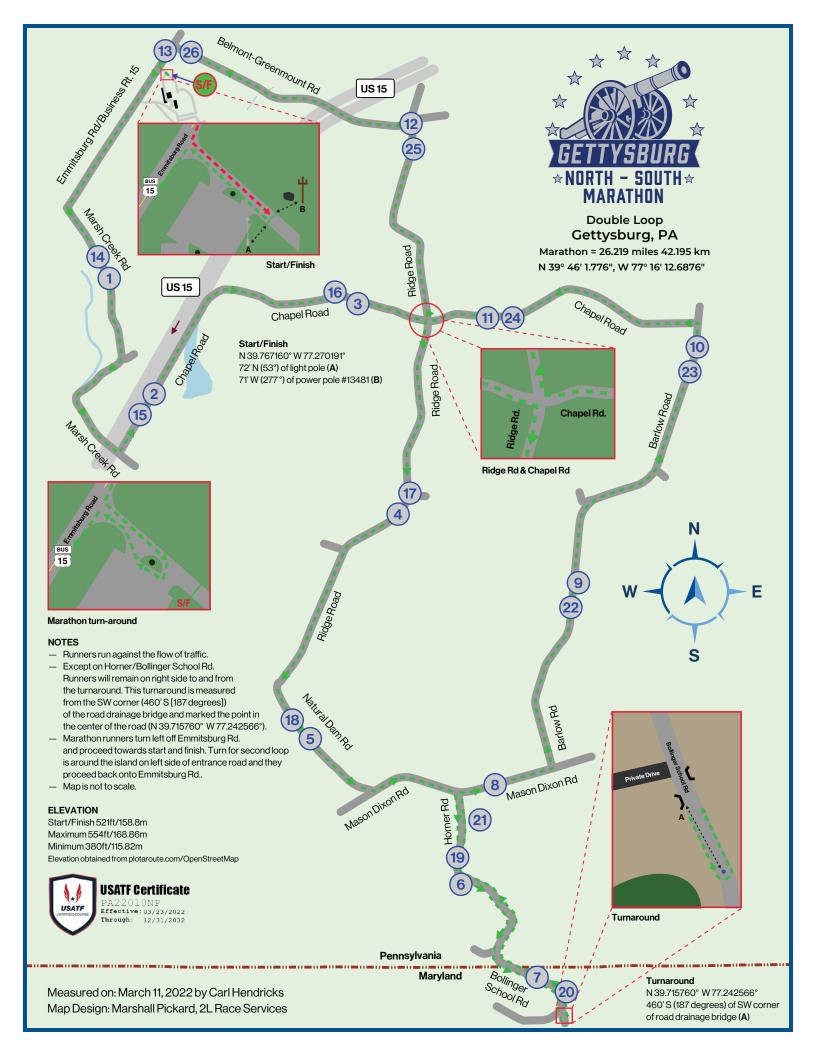

# Gettysburg North - South Marathon

## **Double Loop Course**

## Start/Finish

N 39.767160° W 77.270191° **A)** 72' N (53°) of light pole **B)** 71' W (277°) of power pole #13481

## **Bollinger School Rd. Turnaround**

N 39.715760° W 77.242566° **A)** 460' S (187°) of SW corner of road drainage bridge)

Runners will run with flow of traffic and travel counter-clockwise around marked point.

The start/finish, and turnaround point are marked with a 4" white circle.

Mile markers 1 through 13 are marked with a 4" white circle.

Mile markers 14 through 26 are marked with a 4" red circle.

## Mile 1

66' North (28°) of Curve Sign N 39.755647 / W 77.274173

## Mile 2

279' Northeast (40°) of 35 MPH Sign N 39.750331 / W 77.271176

## Mile 3

32' West (282°) of Power Pole #13891-15390 N 39.755073 / W 77.276440

## Mile 4

34' South (192°) of 35 MPH Sign N 39.743484 / W 77.254532

## Mile 5

27' Northeast (40°) of No Hunting Sign N 39.731810 / W 77.260562

## Mile 6

96' West (289°) of 25 MPH Turn Sign N 39.724194 / W 77.249319

## Mile 7

524' North (2°) of Mailbox #17770 N 39.718431 / W 77.243141

## Mile 8

48' Northwest (318°) of Power Pole N 39.728942 / W 77.249461

## Mile 9

46' Northwest (323°) of Vermeer Sign N 39.739385 / W 77.242085

## Mile 10

42' South (201°) of Utility Pole # L116 N 39.751188 / W 77.242085

#### Mile 11

36' South (200°) of Utility Pole # 30 N 39.728942 / W 77.249461

#### Mile 12

31' West (283°) of Power Pole # 23881649 N 39.7764161 / W 77.253212

#### Mile 13

18' Northwest (318°) of Driveway Light Pole N 39.728942 / W 77.249461

#### Mile 14

57' Southeast (137°) of Power Pole #13344-15474 N 39.756968 / W 77.274732

## Mile 15

240' Southwest (212°) of 35 MPH Sign N 39.749111/W 77.2212071

## Mile 16

48' South (189°) of Power Pole #13819-15409 N 39.755401 / W 77.258209

#### Mile 17

20' Southwest (235°) of Sentz Rd/Ridge Rd Street Sign N 39.744685 / W 77.253519

#### Mile 18

48' Northwest (40°) of 25 MPH Turn Sign N 39.732906 / W 77.261722

## Mile 19

75' South (188°) of 25 MPH Turn Sign N 39.725258 / W 77.250057

## Mile 20

21' East (94°) of South West Corner of Drainage Ditch N 39.717018 / W 77.242779

## Mile 21

36' North (2°) of Stop Ahead Sign N 39.727783/W 77.249823

## Mile 22

27' West (253°) of Mailbox #742 N 39.737999 / W 77.242301

## Mile 23

41' North (351°) of Mailbox #257 N 39.749852/W 77.234735

## Mile 24

21' Northeast (62°) of Utility Pole # 28 N 39.754423/W 77.245838

## Mile 25

120' Southwest (230°) of Mailbox #950 N 39.762751/W 77.253455

## Mile 26

33' South (176°) of Stop Sign Ahead Sign N 39.768147/W 77.268349